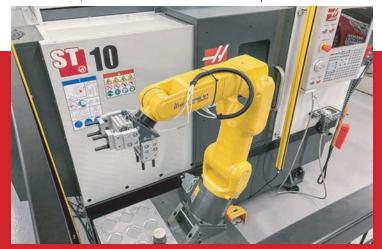

## The Haas 7 kg Robot is a fully integrated, plug-and-play robot system for Haas machines.

#### **NO THIRD-PARTY SET UP!**

Complete set up for the Haas CNC and robot are all done by an official HFO Service Tech on-site.

- All-inclusive design, with plug-and-play capabilities to Haas small vertical machining centers and ST-10 through ST-25 turning centers
- Interfaces directly with the Haas control
- All set up and operation is done through the Haas control and remote jog handle
- Single gripper included; double gripper available
- 7 kg part capacity
- No need for additional M-code outputs, or the complex PLC connections used by 3rd-party integrators