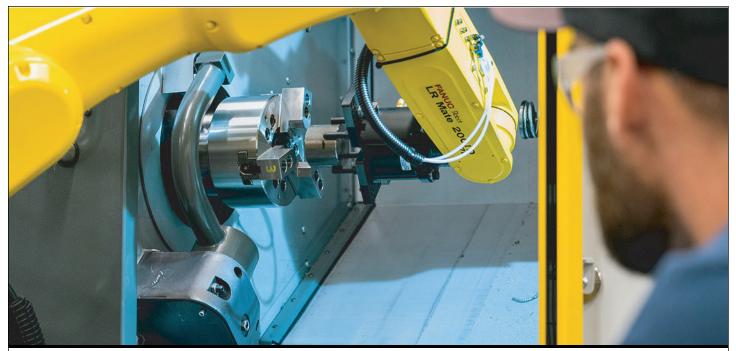

## The Haas 7 kg Robot is a fully integrated, plug-and-play robot system for Haas machines.

#### The system is controlled entirely from the Haas control. Includes:

6-axis robot, mounting stand, software interface for direct control through the Haas machine, electrical interface box, safety guarding, and all necessary solenoids, hardware, and cables. Includes Remote Jog Handle-Touch, when ordered with a machine. Requires the Auto Door.

### COMPONENTS INCLUDED

- Fanuc LR Mate 200
- Base stand and parts table
- Robot electrical interface box
- Safety guard fencing
- End-of-arm parts gripper (single gripper standard; double gripper available)
- Part pusher spring